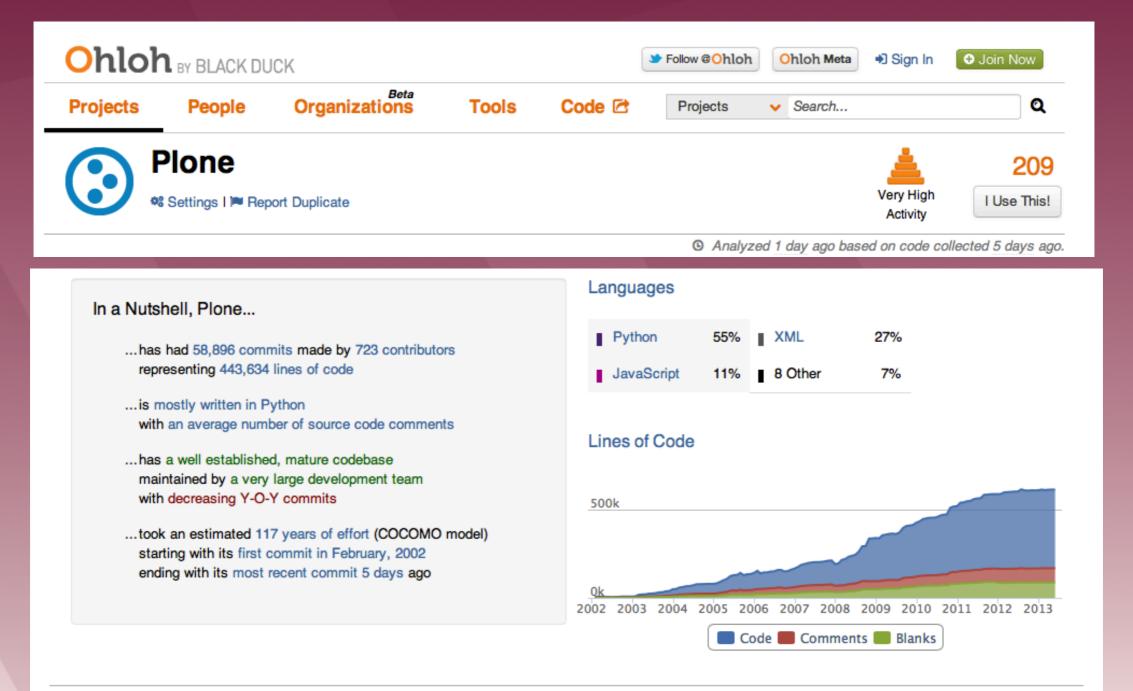

## Plone Project Activity

# Plone Project Velocity

#### Activity

#### Community

Ratings

109 users rate this project: 4.3/5.0

Click to add your rating

Review this Project!

#### Most Recent Contributors

#### Contributors per Month