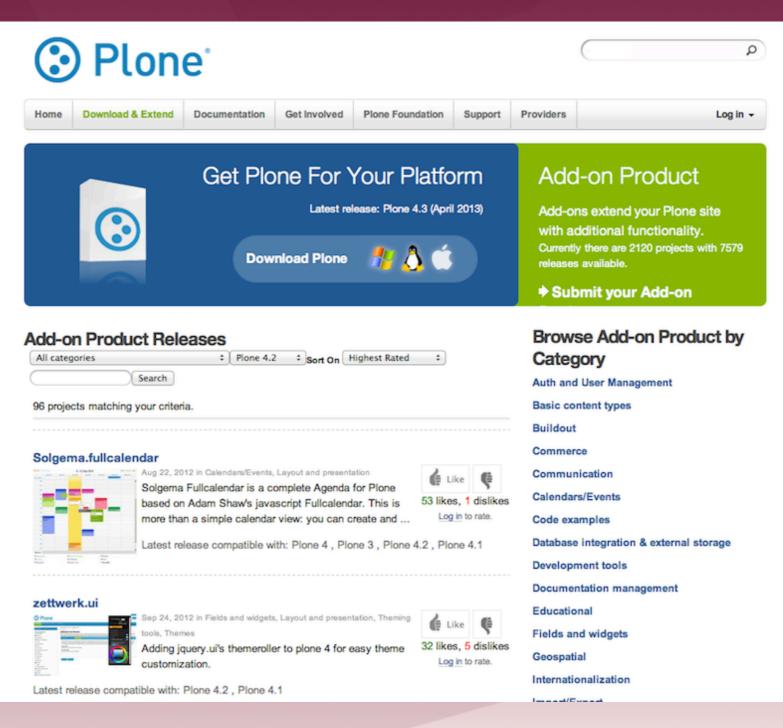

#### Additional CMS Features

Extensible (available add-on modules or custom dev) Allows for Custom Themes SEO-Friendly (helps with search engine rankings) Portlet Management (arrange widgets on page) Dashboard (recent edit/publish activity at-a-glance) Useful Built-in Templates (page, news, event listings, thumbnail layouts, etc.) Plays Nicely With Others (SSO, LDAP/AD, Salesforce, legacy Oracle/SQL Server DBs) Provides Maintenance Scripts/Features (Database backup/restore, restarts, etc.) Reasonable Upgrade Options

### Extensible via Add-ons / Custom Development